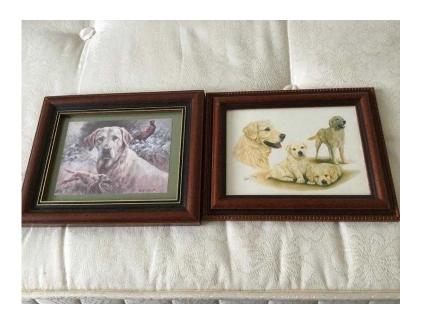

## Pair Labrador Prints (15 GBP)

Location South East, West Sussex https://www.freeadsz.co.uk/x-478929-z

wooden frame and glass front v.g.c size:26x21cm approximately selling as a pair alovrly gift for some one who loves labradors;