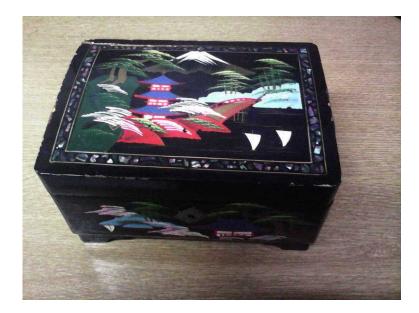

## JewelleryMusical Box Far Eastern Style (25 GBP)

Location Yorkshire and the Humber, South Yorkshire https://www.freeadsz.co.uk/x-478961-z

Has some minor damage see photos plus the key for the lock is missing.Nice artwork and inlays.buyer must collect in person any reasonable.