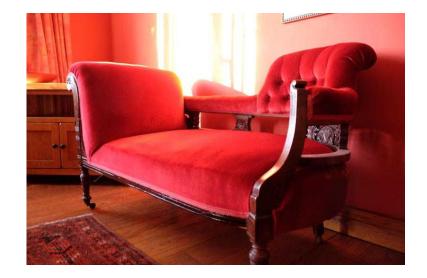

## **Chaise Longue (100 GBP)**

Location **South East, Oxfordshire** https://www.freeadsz.co.uk/x-478996-z

Chaise Longue (possibly Victorian) Red Velvet upholstery, decorative hardwood frame, 70cm x

|    | <u>}</u>                         |           |
|----|----------------------------------|-----------|
|    | https://www.freeadsz.co.         | LOI gue   |
|    | Chaise                           | Longue    |
|    | https://www.freeadsz.co.<br>96-z | uk/x-4789 |
|    | Chaise                           | Longue    |
|    | https://www.freeadsz.co.<br>96-z | uk/x-4789 |
|    | Chaise                           | Longue    |
|    | https://www.freeadsz.co.<br>96-z | uk/x-4789 |
|    | Chaise                           | Longue    |
|    | https://www.freeadsz.co.<br>96-z | uk/x-4789 |
| 線線 | Chaise                           | Longue    |
|    | https://www.freeadsz.co.<br>96-z | uk/x-4789 |
|    | Chaise                           | Longue    |
|    | https://www.freeadsz.co.<br>96-z | uk/x-4789 |
|    | Chaise                           | Longue    |
|    | https://www.freeadsz.co.<br>96-z | uk/x-4789 |
|    | Chaise                           | Longue    |
|    | https://www.freeadsz.co.<br>96-z | uk/x-4789 |
|    | Chaise                           | Longue    |
|    | https://www.freeadsz.co.<br>96-z | uk/x-4789 |