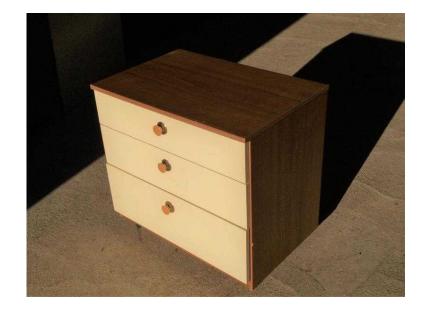

## **Bedside table (10 GBP)**

Location **South East, Berkshire** https://www.freeadsz.co.uk/x-479036-z

Bedside table with three good size drawers, in a very good

| Bedside table  https://www.freeadsz.co.uk/x-4790 36-z |
|-------------------------------------------------------|-------------------------------------------------------|-------------------------------------------------------|-------------------------------------------------------|-------------------------------------------------------|-------------------------------------------------------|-------------------------------------------------------|-------------------------------------------------------|-------------------------------------------------------|-------------------------------------------------------|