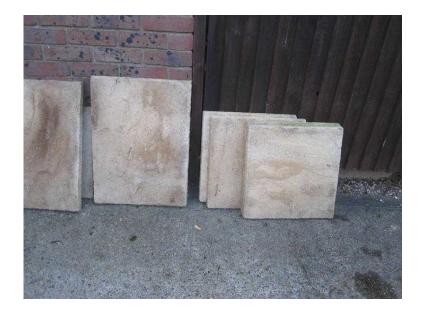

## 10 Paving slabs (10 GBP)

Location South East, Surrey https://www.freeadsz.co.uk/x-479071-z

3cm thick. 5 x 61cm x 44cm, 5 x 44cm x 44cm (17 1")

|                        |        | │ 31.5㎡                |        |                        |        | <u>5</u> -22           |        |                        |        |                        |        |                        |        |                        |        |                        |        |                        | <b>5</b> 6 |
|------------------------|--------|------------------------|--------|------------------------|--------|------------------------|--------|------------------------|--------|------------------------|--------|------------------------|--------|------------------------|--------|------------------------|--------|------------------------|------------|
| https://www.fr<br>71-z | 10         |
| eeadsz.co.uk/)         | Paving | eeadsz.co.uk/>         | Paving | eeadsz.co.uk/>         | Paving | eeadsz.co.uk/y         | Paving | eeadsz.co.uk/)         | Paving | eeadsz.co.uk/>         | Paving     |
| (-4790                 | slabs  | (-4790                 | slabs  | (-4790                 | slabs  | (-4790                 | slabs  | <-4790                 | slabs  | (-4790                 | slabs  | <-4790                 | slabs  | <-4790                 | slabs  | (-4790                 | slabs  | (-4790                 | slabs      |