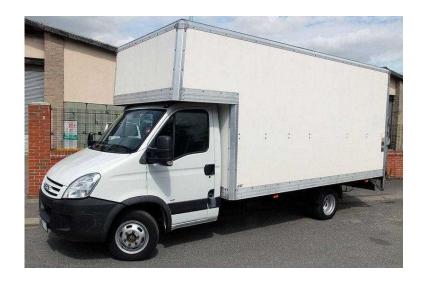

## **Cheap London Domestic Removals**

|同学教室||同

Location **South East, Surrey** https://www.freeadsz.co.uk/x-479121-z

同类状间

Domestic Waste & Garden Rubbish Removals - Minimum charge half load (400ft3 for £60). Full Luton load (800ft3 for £100). Domestic Removal Service - 2 men and Jumbo Luton Van for £20 per hour. On average our house moves will take approx 2-5 hours. Minimum charge 3 hours. Email us at [email protected] for all.