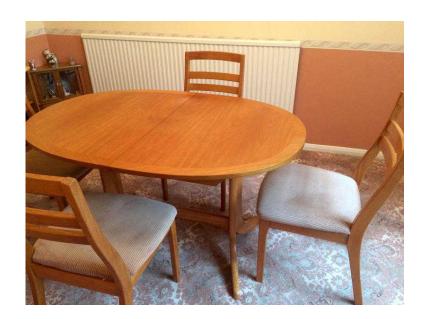

## Nathan Dining Room Table and 4 chairs. Solid Teak, Excellent Condition (150 GBP)

Location London, London https://www.freeadsz.co.uk/x-479146-z

We are selling our Teak, solid wood, extendable dining room table and four chairs made by Nathan Furniture Ltd (Google them to see the quality of this historical furniture builder). Depsite being over twenty years old, the table is in excellent condition as it has only been used once or twice per year. There is a small 'blemish', which could be polished out using the right products, but it has always been covered with a table cloth or place mats. The oval-shaped table measures 90cm (36") wide by 135cm (53") long and can be extended to 175cm (69") to cater for more guests. The table is 73cm (29") from floor to top. The chairs are in excellent condition also, but could be re-upholstered if you want to change the character of the set or modernise them to suit your room. The table, being 'real' wood is extremely stable and rather heavy, but can be disassembled for transportation. Buyer collects from Ripley, Surrey.