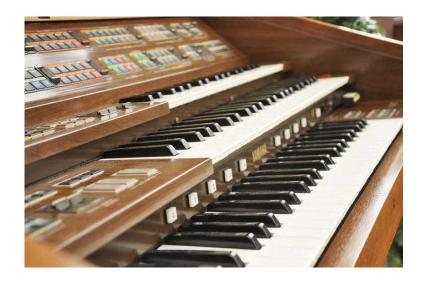

## Xmas SALE NOW ON Yamaha Organ - Electone FS-70 - Local Delivery 19 (280 GBP)

Location **South East, West Sussex** https://www.freeadsz.co.uk/x-479201-z

MASSIVE XMAS SALE NOW ON (Sale ends 31/12/16) Was £350 Sale price £280 Yamaha Organ - Electone FS-70 Purchased by previous owner in 1980s for £8000. Has been extremely well looked after during this time and is exceptional condition and full working order. Measurements available on request Organ stool included Comes with a 30 day warrenty - please note this is a heavy item and is available for delivery to ground floor only. (PC0472) £19 Postage is the cost of our local delivery service to a ground floor location. For upstairs add £5 per floor. To find out if you are in our area see picture 8 (£19 Local delivery is calculated with a 12 mile radius using postcode BN43 5FD - The £34 delivery area is within a 22 mile radius) SHOP AT THE SHOWROOM 5000 sq ft Showroom OPEN 7 days a week The Recycled Goods Factory,