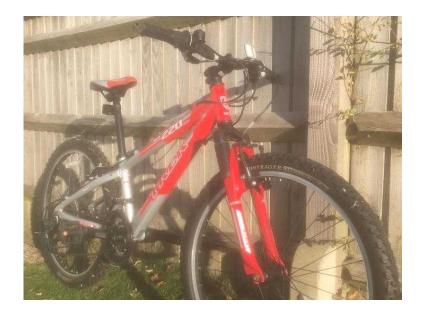

## Mountain bike (110 GBP)

Location South East, East Sussex https://www.freeadsz.co.uk/x-479218-z

TREK 220 MT. 24" wheels. 21 gears. hardly used, very clean.

|                                    |          | -                                  |          | -                                  |          | _                                  |          |                                    |          |                                    |          | _                                  |          | -                                  |          | _                                  |          | -                                  |          |
|------------------------------------|----------|------------------------------------|----------|------------------------------------|----------|------------------------------------|----------|------------------------------------|----------|------------------------------------|----------|------------------------------------|----------|------------------------------------|----------|------------------------------------|----------|------------------------------------|----------|
|                                    |          |                                    |          |                                    |          |                                    |          |                                    |          |                                    |          |                                    |          |                                    |          |                                    |          |                                    |          |
| https://www.freeadsz.co.ul<br>18-z | Mountain |
| k/x-4792                           | bike     |