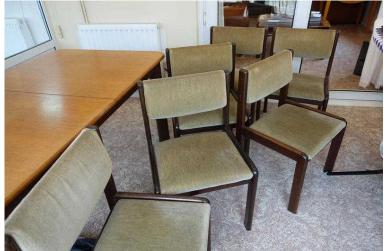

## Beautiful Retro-style Dining Table with 6 comfy chairs (250 GBP)

Location **South East, West Sussex** https://www.freeadsz.co.uk/x-479220-z

Quick sale offers invited for this absolutely lovely retro style extendable dining room table set including 6 chairs. Only a few marks and in very good condition.;