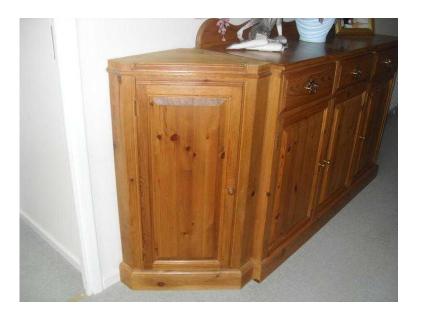

## **Pine corner unit cabinet (30 GBP)**

Location South East, West Sussex https://www.freeadsz.co.uk/x-479221-z

Pine corner unit. Flat top. Measures 36" high x 21& 1/4" accross x 12" deep max. Drinks not!