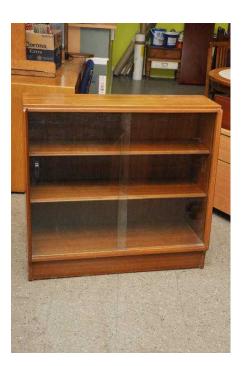

## XMAS SALE NOW ON Retro Shelving Display Unit - Local Delivery 19 (20 GBP)

Location South East, West Sussex https://www.freeadsz.co.uk/x-479222-z

MASSIVE XMAS SALE NOW ON!! (Sale ends 31/12/16) Was £25 Sale price £20 Retro Shelving Display Unit Measures H85cm, W91cm, D34cm (PC0238) £19 Postage is the cost of our local delivery service to a ground floor location. For upstairs add £5 per floor. To find out if you are in our area see picture 3 (£19 Local delivery is calculated with a 12 mile radius using postcode BN43 5FD - The £34 delivery area is within a 22 mile radius) SHOP AT THE SHOWROOM 5000 sq ft Showroom OPEN 7 days a week The Recycled Goods Factory, 44 Chartwell Rd, Lancing Business Park,