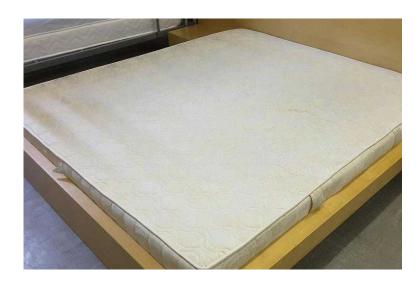

## **Xmas SALE NOW ON Super King Mattress - Local Delivery 19 (52 GBP)**

Location **South East, West Sussex** https://www.freeadsz.co.uk/x-479223-z

MASSIVE XMAS SALE NOW ON (Sale ends 31/12/16) Was £65 Sale price £52 Super King Mattress - European Sizes (PC0477) One mark on the corner as shown in picture and a few very small marks, otherwise in good & comfy condition Measures W180cm, D200cm Frame not included £19 Postage is the cost of our local delivery service to a ground floor location. For upstairs add £5 per floor. To find out if you are in our area see picture 5 (£19 Local delivery is calculated with a 12 mile radius using postcode BN43 5FD - The £34 delivery area is within a 22 mile radius) SHOP AT THE SHOWROOM 5000 sq ft Showroom OPEN 7 days a week