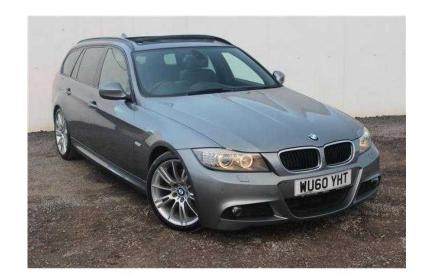

## **BMW 3 Series 2010 (9,995 GBP)**

Location **South West, Devon** https://www.freeadsz.co.uk/x-479231-z

UK Delivery Available, Next MOT due 01/03/2017, Last serviced on 13/07/2016 at 77,651 miles, Service history, Navigation System BMW Business, Air Conditioning, Automatic with Two Zone Control, Park Distance Control (PDC), Rear, Cruise Control, Tyre Puncture Warning System (TPWS), 18in Light Alloy M Star Spoke with Mixed Run Flat Tyres, On Board Computer (OBC), Upholstery Dakota Leather, Electric Windows Front and Rear, with Open/Close Fingertip Control, Alarm System (Thatcham 1), Metallic Paint, Bluetooth Telephone Preparation with Telematics, BMW Professional Radio with Single CD Player (with MP3 Playback Capability), Alloy Wheels 8/8.5Jx18 M Star Spoke 193. GREY, £9,995 Air Conditioning, Cruise