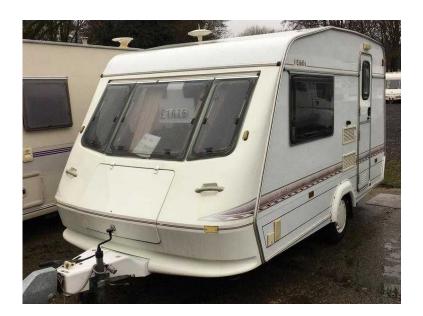

## Elddis Knightsbridge (1,995 GBP)

Location **South East, Berkshire** https://www.freeadsz.co.uk/x-481346-z

12 1/2 ft - 380 /2 - 2 Berth, End kitchen, Full cooker, Large fridge, Heating and Blown air, Hot and Cold shower with tray, Cassette Toilet, Status Ariel, Light to Tow - 824 KG - £1995. Call 01483 548320 01483 5483...(click to reveal full phone number) or 07766250513 077662505...(click to reveal full phone number) at Horsham, West