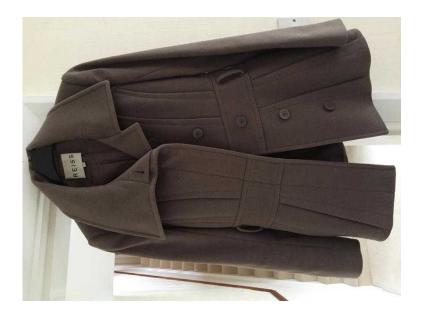

## Reiss taupe brown women039s coat size xs (25 GBP)

Location West Midlands, Warwickshire https://www.freeadsz.co.uk/x-481389-z

Reiss ladies wool coat, taupe/ brown Size XS Good condition Small hole near pocket, no