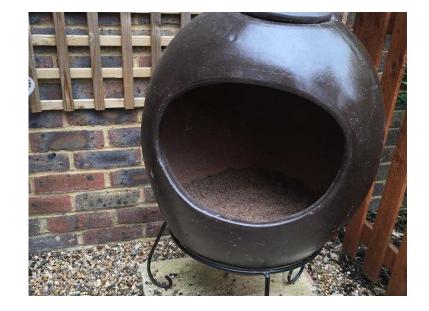

## chimnea (20 GBP)

South East, Surrey Location https://www.freeadsz.co.uk/x-481391-z

Brown large chimnea - used twice.

| chimnea<br>https://www.freeadsz.co.uk/x-4813<br>91-z | chimnea thttps://www.freeadsz.co.uk/x-4813 | chimnea https://www.freeadsz.co.uk/x-4813 | chimnea thttps://www.freeadsz.co.uk/x-4813 | chimnea https://www.freeadsz.co.uk/x-4813 | chimnea thtps://www.freeadsz.co.uk/x-4813 | chimnea thtps://www.freeadsz.co.uk/x-4813 91-z | chimnea thttps://www.freeadsz.co.uk/x-4813 | chimnea https://www.freeadsz.co.uk/x-4813 | chimnea  thtps://www.freeadsz.co.uk/x-4813 |
|------------------------------------------------------|--------------------------------------------|-------------------------------------------|--------------------------------------------|-------------------------------------------|-------------------------------------------|------------------------------------------------|--------------------------------------------|-------------------------------------------|--------------------------------------------|