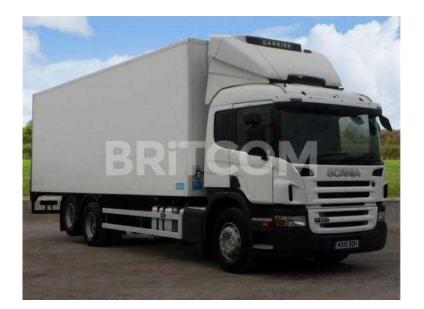

## Scania P280 2010

Location Yorkshire and the Humber, South Humberside https://www.freeadsz.co.uk/x-481405-z

Make: Scania, Model: P280, Year: 2010, Cab Type: Sleeper Cab, Registration No: MX10 BOH, Mileage: 448883 Kms, Location:,