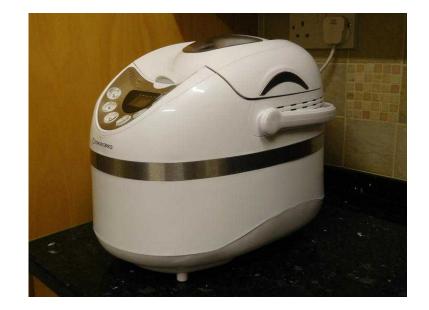

## **Breadmaker (25 GBP)**

Location **South East, Middlesex** https://www.freeadsz.co.uk/x-481430-z

Cookworks breadmaker Model XBM 1128 dimensions WxHxD 265x290x400 white.;

| Breadmaker  https://www.freeadsz.co.uk/x-4814 30-z |
|----------------------------------------------------|----------------------------------------------------|----------------------------------------------------|----------------------------------------------------|----------------------------------------------------|----------------------------------------------------|----------------------------------------------------|----------------------------------------------------|----------------------------------------------------|----------------------------------------------------|