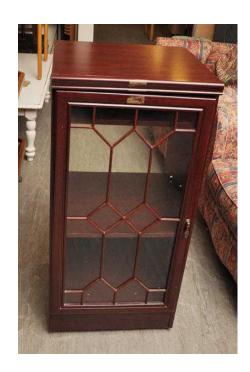

## XMAS SALE NOW ON Hi-Fi Cabinet With Glass Doors, Shelves amp Lift Up Top - Loca

**South East, West Sussex** Location https://www.freeadsz.co.uk/x-481506-z

MASSIVE XMAS SALE NOW ON!! (Sale ends 31/12/16) Was £10 Sale price £8 Hi-Fi Cabinet - good overall condition Measures H101cm, W48cm, D45cm (PC0224) £19 Postage is the cost of our local delivery service to a ground floor location. For upstairs add £5 per floor. To find out if you are in our area see picture 3 (£19 Local delivery is calculated with a 12 mile radius using postcode BN43 5FD - The £34 delivery area is within a 22 mile radius) SHOP AT THE SHOWROOM 5000 sq ft Showroom OPEN 7 days a week