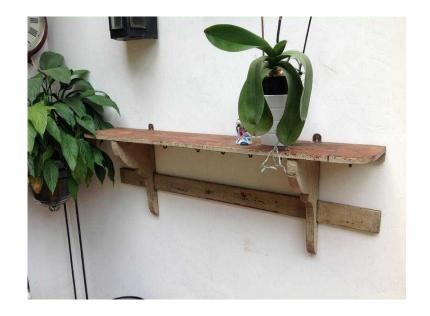

## Vintage shabby chic shelf (45 GBP)

Location **South East, Surrey** https://www.freeadsz.co.uk/x-481561-z

Vintage shabby chic shelf. Measures H - 46cm x D - 23cm x W - 85cm. With five hooks underneath shelf, lovely.