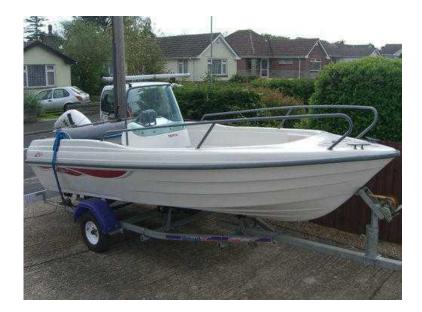

## **Terhi BIG Fun 15ft (3,900 GBP)**

Location East of England, Norfolk

https://www.freeadsz.co.uk/x-481580-z

Seats 5 adults

Length 15.5 ft

TERHI BIG FUN AII ROUND SAFE FAMILY / FISHING BOAT

This is an excellent quality boat, very safe with deep sides ideal for a family fun boat.

CE catagory C 6 miles offshore.

Standard features: Console with remote steering, Windscreen and rail, s/s rails, Seat cushions, Aft and

Bow lockers and Bilge pump.

HONDA 4stroke 40hp engine with power tilt and trim.

Package comes complete with;

Garmin 500 colour GPS/ sounder /fish- finder/ plotter with UK Coastal mapping

Icom IC -M33 hand held VHF Radio (Waterproof / Floats)

Anchor

Ropes

Rod Holders

Paddles

Fuel tank

Prop cover

Wheel