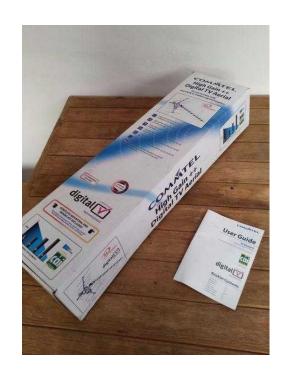

## Commtel 52 element high gain digital TV aerial suitable for areas with very weak to me

East Midlands, Nottinghamshire Location https://www.freeadsz.co.uk/x-481583-z

Commtel 52 element high gain digital TV aeria I suitable for areas with very weak to medium reception. Includes mounting kit and 10m of cable.

The packaging has been resealed. The aerial may have been assembled in the past for indoor display purposes only but has never been installed. There is no damage to the aerial. All components are present and in good-as-new.