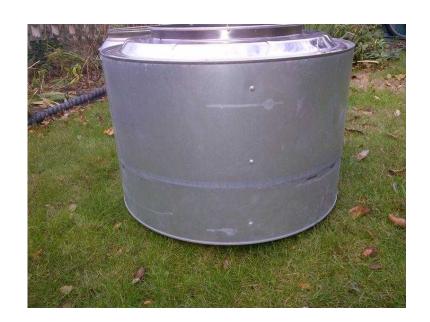

## X large upcycled industrial stainless steel plant tubs planter trough pot holder drum (

Location **South East, East Sussex** https://www.freeadsz.co.uk/x-481616-z

These started off life as drums in commercial tumble dryers but have been removed and upcycled to be used as extra large garden pots. This one is plain around the sides with riveted seams and has a central mesh for drainage at the base. Being stainless steel they will keep their good looks for a long time and will add a wonderful industrial edge to a modern garden scheme. They can be planted up with multiple seasonal plants for a blaze of colour or with just one specimen plant such as a palm, cordyline or phormium. It measures approx 45 cms high and 59cms.