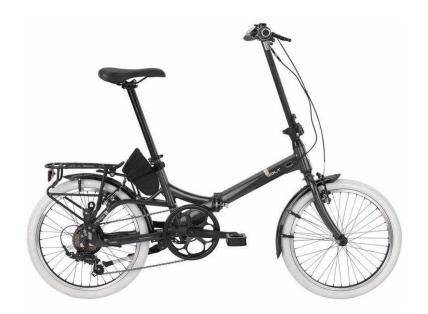

## Electric Bike like NEW make a great Christmas Present. (850 GBP)

West Midlands, Staffordshire Location https://www.freeadsz.co.uk/x-481628-z

Great folding electric bike, extremely light, hidden battery so looks just like a normal bike. I bought it in April (still have receipt as proof) but I cannot ride it as I find the handlebars too high for me would suit someone 5' 3 and over because the seat adjusts but the handlebars don't. It is as new apart from where I have tried to ride it you can see by the tyres, otherwise you only have too look at the chain etc to can tell it is new. Cost £1299 new so it it a bargain at &pound.