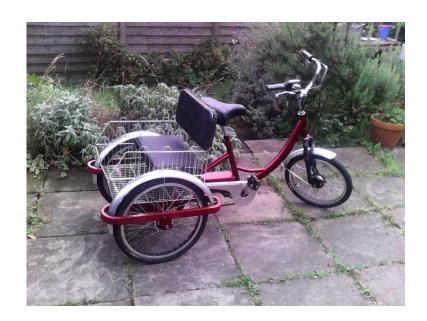

## Adult electric trike LOWERED PRICEtwin child seat new upgraded battery (595 GBP)

Location Wales, Mid Glamorgan https://www.freeadsz.co.uk/x-481691-z

Electric Tricycle Trike Adult twin kids seat Huge basket 48volt 250watt motor New 15amp hour battery pack and charger Twist and go throttle Uk delivery from £35 please text postcode to 07473578744 074735787...(click to reveal full phone number) LOWER PRICE WAS £695 NOW &pound