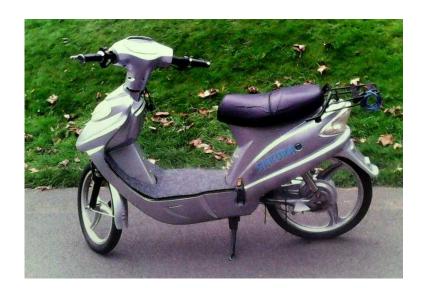

## Electric bike LOWERED PRICE adults scooter moped SAKURA S200 no licence requir

Location Wales, Mid Glamorgan https://www.freeadsz.co.uk/x-481692-z

Electric Bike Scooter Moped Sakura E Bicycle Adult, No Licence Required Front and Rear Suspension
Lights Indicators and Horn
36 Volt Charger
New Chain and Pedal Cranks
Alloy Wheels

UK DEIVERY from £25 please text post code ref sakura to 07473578744 074735787...(click to reveal full phone number) LOWER PRICE WAS £385!! ;

Electric bike LOW

lectric bike LOWERED
CE adults scooter moped
URA S200 no licence
ired
ired
//www.freeadsz.co.uk/x-4816