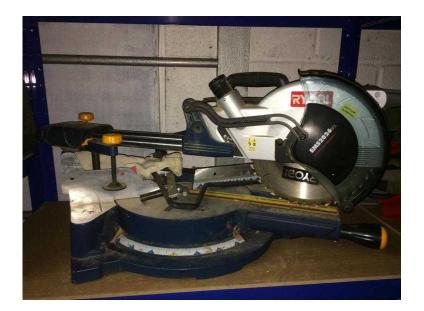

## Sliding mitre saw 10quot TC blade (150 GBP)

Location South East, West Sussex https://www.freeadsz.co.uk/x-481700-z

Ryobi, 2000watts, EMS2026scl, single bevel mitre saw, support extension arms, dust bag, original cost around £250, virtually as new condition, little work, will operate as cross cut, mitre, compound mitre, chop saw. Cutting head slides on bars giving good width of cut and great flexibility. 07795024842 077950248...(click to reveal full phone)