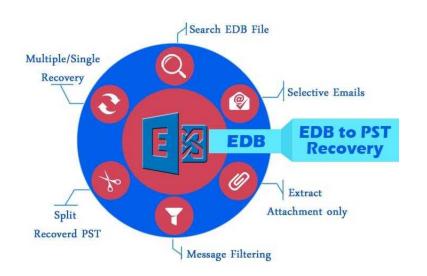

## **Enstella EDB to PST Recovery**

Location South West, Dorset https://www.freeadsz.co.uk/x-481749-z

Download the Enstella EDB to PST Recovery Software which is the complete package to recover EDB to PST after reduce all kinds of Exchange File errors. This EDB Recovery software highly advance tool to recover your EDB to PST, EML, MSG and HTML with all EDB attachment, properties, note, task, date, time, body content, journal, calendar, header image and appointment etc. EDB Recovery Tool gives the large storage capacity whereby you can restore unlimited size of EDB email including with whole mailbox items but if your pc not able to store large recover PST File then you can use split option and divide large recover PST File into small PST File from 1 GB to 5 GB. Read More: - http://www.edbrecoverytool.org/;