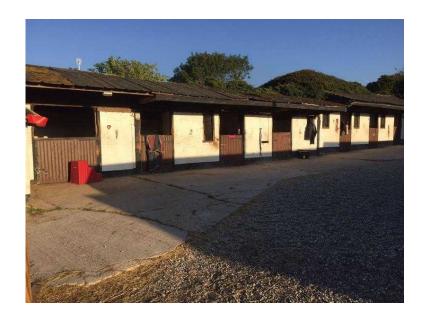

## Diy, Assisted and Full Livery Available (45 GBP)

Location South East, Kent

https://www.freeadsz.co.uk/x-481784-z

After Christmas I will have livery spaces available.

We offer all year turnout, 24 hour turnout with amazing grazing throughout the summer months with mares and geldings turned out separately.

Full livery includes excellent care and tlc on a professional experienced yard.

We provide good quality feeds, hay and big straw beds tailored to your needs. Rug changes, sprays and boots as and when required.

We offer excellent facilities for all our liveries to enjoy. 4 schools, 2 floodlit and a floodlit indoor, a round pen to lunge, set of show jumps for livery use, secure tack room with plenty of space, muck removal included in the cost, good onsite parking, superb hacking, a fully stocked tea room, toilet facilities and your own instructors are more than welcome. Cafe onsite open on show days. Regular affiliated and unaffiliated dressage / showjumping competitions.