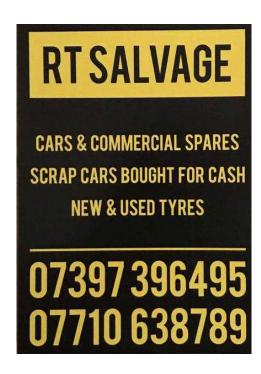

## **R.T.S.TYRES**



Location South East, East Sussex https://www.freeadsz.co.uk/x-481831-z



R.T.S. TYRES LARGE STOCK OF PART WORN AND NEW TYRES FOR CAR COMMERCIAL AND 4X4. FULLY FITTED AND BALANCED WHILE YOU WAIT FOR YOUR FREE QUOTATION PLEASE CALL 07502-022447 OPEN 6 DAYS A WEEK FROM 8AM -.

|    | R.T.S.TYRES                               |
|----|-------------------------------------------|
|    | https://www.freeadsz.co.uk/x-4818<br>31-z |
|    | R.T.S.TYRES                               |
|    | https://www.freeadsz.co.uk/x-4818<br>31-z |
|    | R.T.S.TYRES                               |
|    | https://www.freeadsz.co.uk/x-4818<br>31-z |
|    | R.T.S.TYRES                               |
|    | https://www.freeadsz.co.uk/x-4818<br>31-z |
| 線線 | R.T.S.TYRES                               |
|    | https