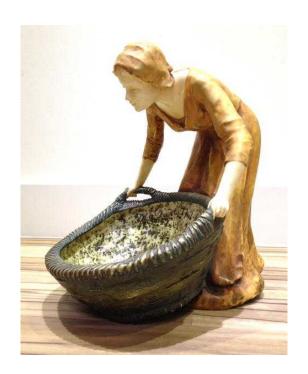

## **ANTIQUE DUTCH PORCELAIN LADY WITH BASKET. (150 GBP)**

South East, East Sussex Location https://www.freeadsz.co.uk/x-481853-z

ANTIQUE DUTCH PORCELAIN LADY WITH BASKET. This piece measures 37cm high and the bowl is 28cm wide. This has been in our family for over 35 years. There is a hair line crack in the inside of the bowl (I tried to take a picture but it did not show up), I am not sure weather it has been repaired or it is just part of its age. I do not know much about antiques so sorry I will not be able to help much with.