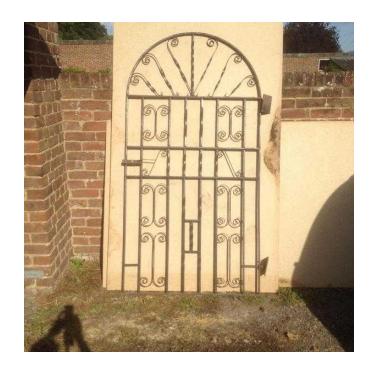

## **Large Heavy Duty Wrought Iron Gate (60 GBP)**

Location **South East, Kent** https://www.freeadsz.co.uk/x-481946-z

Used Large Heavy Duty Wrought Iron Gate Height 74 inches..........Width 38 inches(Plus Allowance for Fixings) Collection Only from Wateringbury, Kent Phone 01622 816779 01622 8167...(click to reveal full phone)