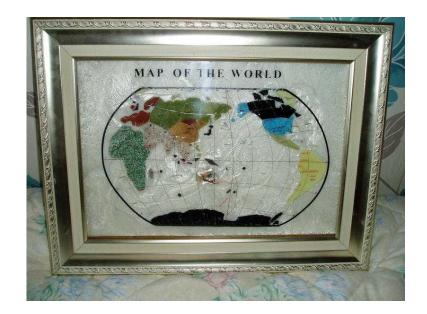

## MAP OF THE WORLD IN SLICED SEMI PREC STONES (10 GBP)

South East, Surrey Location https://www.freeadsz.co.uk/x-482016-z

I DONT KNOW TOO MUCH ABOUT THIS PICTURE AS IT BELONGED TO MY SISTER WHO HAS NOW PASSED AWAY, I'M SURE SHE SAID IT WAS MADE OF SLICES OF DIFFERENT STONES, IT IS NICE BUT NOT MY CUP OF TEA. 18"X14" NOT OLD, MODERN LOOK ABOUT IT. PICK UP. 01293 512260 01293 5122...(click to reveal full phone)