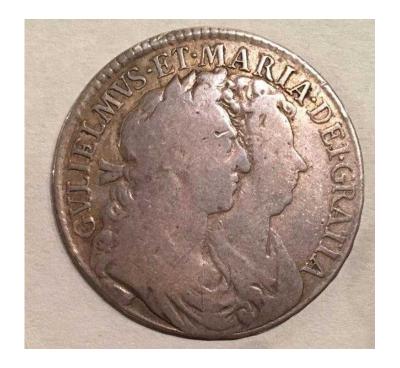

## **WILLIAM amp MARY Halfcrown (405 GBP)**

Location

West Midlands, Warwickshire https://www.freeadsz.co.uk/x-482102-z

Found Schillings & Spent Coins & Banknotes

WILLIAM & MARY HALFCROWN

1689. Primo **Spink 3434** 

**TONED GOOD FINE** 

**SCARCE** 

Obverse - First busts right facing.

Reverse - "FRA" for "FR"

First crowned shield . Crown with caul and interior frosted, with pearls. Edge inscribed .

\*\*\*\*\*\*\*\*\*\*\*\*\*