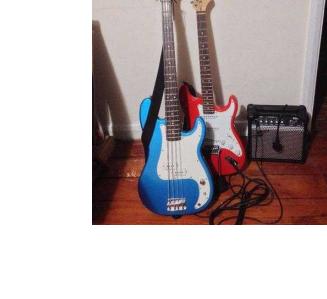

## Electric guitar, bass guitar, 15W amp and pro guitar lead (120 GBP)

South East, Surrey Location https://www.freeadsz.co.uk/x-482135-z

Still looking for a Christmas present?

I am selling my loved red ELEVATION Electric Guitar with 6 brand new Strings and a Jonhson EMG bass guitar. They come with a 1 month old 15W amp and brand new lead of 20ft/6m.

They can also go separately with the following prices:

- Just the bass guitar @ £60
- Just the electric guitar @ £50
- Bass guitar + amp @ £80
- Electric guitar + amp @ £70

Good deal and the guitars are in perfect shape (though the blue one is missing one knob, but still fully)