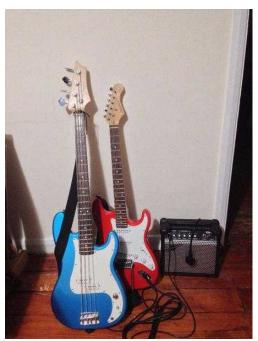

## Electric guitar, bass guitar, 15W amp and pro guitar lead (120 GBP)

South East, Surrey Location https://www.freeadsz.co.uk/x-482135-z

Still looking for a Christmas present?

I am selling my loved red ELEVATION Electric Guitar with 6 brand new Strings and a Jonhson EMG bass guitar. They come with a 1 month old 15W amp and brand new lead of 20ft/6m.

They can also go separately with the following prices:

- Just the bass guitar @ £60
- Just the electric guitar @ £50
- Bass guitar + amp @ £80
- Electric guitar + amp @ £70

Good deal and the guitars are in perfect shape (though the blue one is missing one knob, but still fully)