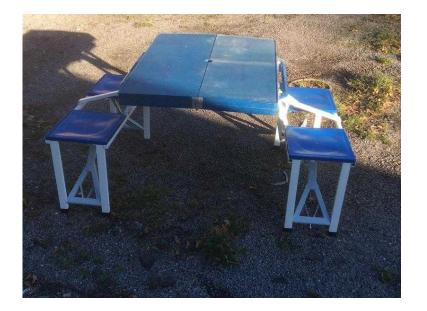

## **Picnic tablebench (20 GBP)**

Location South East, West Sussex https://www.freeadsz.co.uk/x-482185-z

Fold up table and chairs ideal for camping or garden;

|                                    |              | 1                                  |              |                                    |              | 1                                  |              | 1                                  |              | 1                                  |              | 1                                  |              | 1                                  |              | T                                  |              | 1                                  |              |
|------------------------------------|--------------|------------------------------------|--------------|------------------------------------|--------------|------------------------------------|--------------|------------------------------------|--------------|------------------------------------|--------------|------------------------------------|--------------|------------------------------------|--------------|------------------------------------|--------------|------------------------------------|--------------|
|                                    |              |                                    |              | 日常になっていた。                          |              |                                    |              |                                    |              |                                    |              |                                    |              |                                    |              |                                    |              |                                    |              |
| https://www.freeadsz.co.uk<br>85-z | Picnic table |
| /x-4821                            | ebench       | /x-4821                            | ebench       | /x-4821                            | ebench       | /x-4821                            | lebench      | /x-4821                            | ebench       |