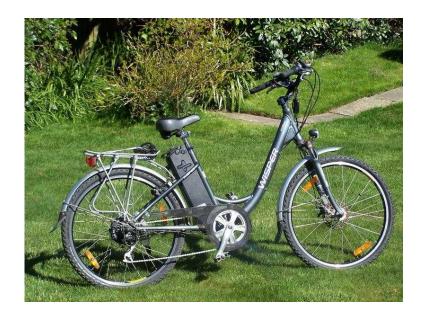

## Electric bike ,Wisper 705 Step through type (350 GBP)

同当些同

Location **South East, East Sussex** https://www.freeadsz.co.uk/x-482194-z

Very good condition, three levels of power and throttle with six Shimano gears. 26" wheels, good tyres and battery which is still capable of over 20 miles between charges. These bikes are a superb quality product and used by many police forces. This model currently costs new around £1600. An excellent comfortable effortless ride! Genuine reason for sale, have sold motorhome to which two of these have made an excellent companion over the years. Would perhaps consider selling its twin for anyone embarking on this lifestyle. Age now forces a change of holiday.