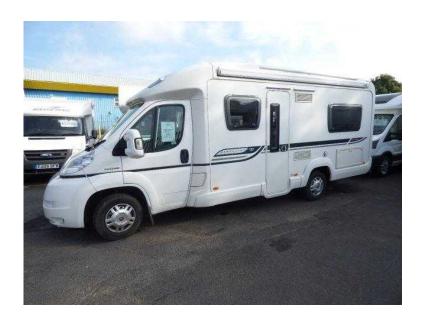

## Bessacarr E560 2010 (33,750 GBP)

Location South West, Dorset https://www.freeadsz.co.uk/x-482237-z

BESSACARR E 560 4 BERTH, 2300 2010 Manual Diesel, £33,750.00, WHITE Fiat BESSACARR E 560, Vehicle Specification, Model, BESSACARR E 560, Reg Keepers, Sale Price, £33,750, Transmission, Manual, Mileage, 23,705 Mile(s), Condition, Colour, WHITE, Engine Size, 2300, Wheel, RIGHT\_HAND\_SIDE, Year, 2010 59, Body Type, Motorhome, Service History, Fuel, Diesel, Seats, 2, MOT Expire, Vehicle Features, Driver Airbag, Side Airbag, Anti-lock Braking, Parking Sensors, Dynamic Stability, ISOFIX Child Seats, Passenger Airbag, Power Steering, Electronic Stability, Seat Belt Warning, Reversing Camera, Blindspot Detection, Electric Windows, Tilt Steering Wheel, Cruise Control, Air Conditioning, Electric Seats, Climate Control, Central Locking, Privacy Glass, Auxiliary Heating, Leather Seats, Heated Seats, Engine Start Button, Vehicle Media, Vehicle Description, Disclaimer, Vehicle Warranty,