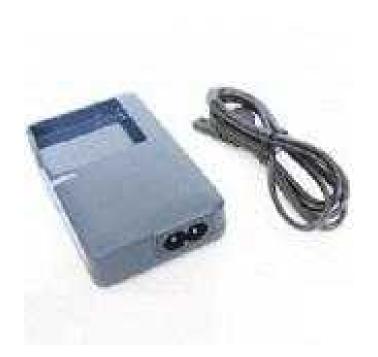

## Buy Canon Camera Charger - HDM Retail Buy Canon Camera Battery Charger - HDM

Location **West Midlands, Staffordshire** https://www.freeadsz.co.uk/x-482249-z

Canon Camera Battery Cable for on-the-Go Charging.LED light indicator to show the charging status. The Camera charger will automatically turn to trickle charge mode after the battery is fully charged to provide output shortage protection.Self-protection design to avoid over-charger, short circuit or electric shock. Mains Battery Charger CB-2LVE for Canon Digital IXUS 70 IS 75 IS 80 IS 82 IS Comes with UK or European Mains Charging Cable, Comes with charging cable.Camera compatible with Canon LP-E5E.