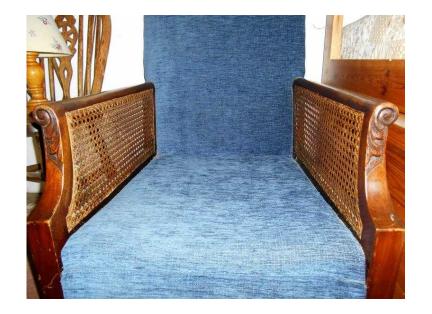

## sofa 2 chairs (50 GBP)

Location Wales, Dyfed https://www.freeadsz.co.uk/x-482300-z

EARLY 20TH CENTURY 2 SEATER COTTAGE SOFA AND 2 CHAIRS, IDEAL FOR CONSERVATORY, ALL ON CASTORS VERY GOOD.

|     | õ                  | ofa       | N          | chairs |
|-----|--------------------|-----------|------------|--------|
|     | https://wv<br>00-z | vw.freead | sz.co.uk/x | 4823   |
|     | S                  | ofa       | N          | chairs |
|     | https://wv         | vw.freead | sz.co.uk/x | 4823   |
|     | S                  | ofa       | N          | chairs |
|     | https://wv         | vw.freead | sz.co.uk/x | 4823   |
|     | S                  | ofa       | N          | chairs |
|     | https://wv<br>00-z | vw.freead | sz.co.uk/x | -4823  |
|     | õ                  | ofa       | N          | chairs |
|     | https://wv<br>00-z | vw.freead | sz.co.uk/x | 4823   |
|     | S                  | ofa       | N          | chairs |
|     | https://wv<br>00-z | vw.freead | sz.co.uk/x | -4823  |
|     | S                  | ofa       | 2          | chairs |
|     | https://wv         | vw.freead | sz.co.uk/x | .4823  |
|     | S                  | ofa       | 2          | chairs |
| 522 | https://wv<br>00-z | vw.freead | sz.co.uk/x | 4823   |
|     | S                  | ofa       | 2          | chairs |
|     | https://wv<br>00-z | vw.freead | sz.co.uk/x | -4823  |
|     | S                  | ofa       | N          | chairs |
|     | https://wv<br>00-z | vw.freead | sz.co.uk/x | (-4823 |