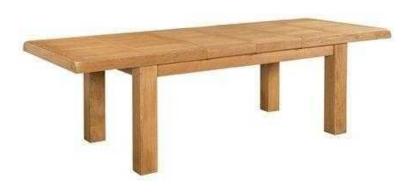

## **Devonshire Clovelly Oak Dining Table - 6 Seater (745 GBP)**

Location East Midlands, Leicestershire https://www.freeadsz.co.uk/x-482320-z

Dimensions: Closed W 100cm x L 180cm x H 78cm

> Open W 100cm x L 260cm x H 78cm

Assembly: Flat Packed

Entertain and dine at this stunning oak table.

This thick oak, contemporary collection will create a modern and functional feel to any room.

Sturdily designed, this collection is ideal for larger rooms. With its chunky design, 70mm thick tops, dark metal handles and protective wax finish, this is a furniture range that makes an impression. With smart, well-designed items, this collection offers storage and practicality in abundance.

Finished with one coat of lacquer with a coat of wax on top.

Available in dining, living and occasional