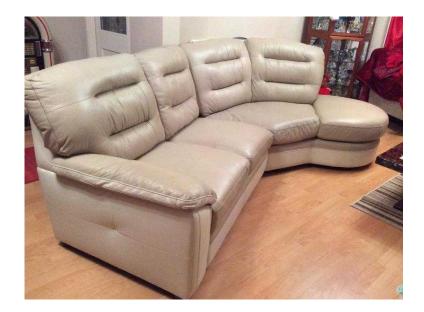

## 2 tone beige and cream 4 seater corner sofa (550 GBP)

Location Wales, Mid Glamorgan https://www.freeadsz.co.uk/x-482321-z

1 year old.

This sofa is in excellent condition, no marks. Been well looked after because it has been covered for the year. Bought from SCS in December 2015 for &pound