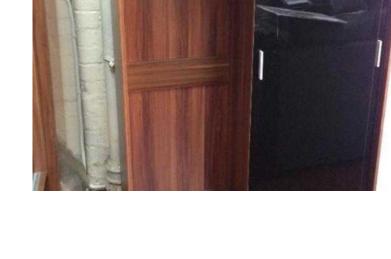

## Sliding door wardrobe - high gloss black amp walnut (169 GBP)

Location **West Midlands, West Midlands** https://www.freeadsz.co.uk/x-482411-z

2 Door Wardrobe with Sliding Doors - OTTAWA

ex display - 2 colours finish with silver handles.

Dimensions: Width: 110 x depth: 51,5 x height: 180,5 cm

PRICE: £169

2 Door Wardrobe with Sliding Doors - MALTA I Modern sliding two door wardrobe Malta. Perfect storage solution, eye catching geometric pattern on doors made of cream and brown glass.