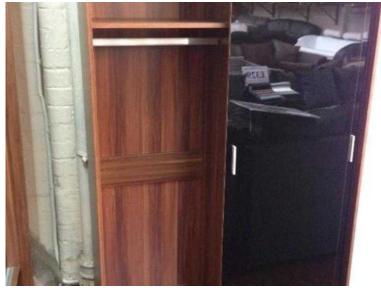

## Sliding door wardrobe - high gloss black amp walnut (169 GBP)

Location **West Midlands, West Midlands** https://www.freeadsz.co.uk/x-482411-z

2 Door Wardrobe with Sliding Doors - OTTAWA

ex display - 2 colours finish with silver handles.

Dimensions: Width: 110 x depth: 51,5 x height: 180,5 cm

PRICE: £169

2 Door Wardrobe with Sliding Doors - MALTA I Modern sliding two door wardrobe Malta. Perfect storage solution, eye catching geometric pattern on doors made of cream and brown glass.