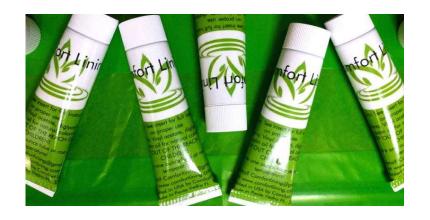

## **DENTURES AND PARTIAL DENTURES**

Location **East Midlands, Derbyshire** https://www.freeadsz.co.uk/x-482426-z

Comfort Lining offers a new breakthrough in denture adhesives. Our thermoplastic denture adhesive brands will allow you to wear your dentures up to one full week without changing applications. No more applying denture paste every time you want to enjoy a meal, Comfort Lining will cushion the area between your gums and dentures, making a more comfortable fit. Comfort Lining doesn't stick to your gums, so you won't have that messy, sticky denture adhesive to scrape off. Comfort Lining denture adhesive works by, hearing the thermoplastic denture adhesive in a small aluminium tube in hot water, by heating you're activating the thermoplastic to become pliable. After your thermoplastic has become pliable, then you're ready to apply Comfort Lining to your dentures. Comfort Lining denture adhesive is also a waterproof denture adhesive, meaning unlike other paste denture adhesives brands get sticky and or slimy, Comfort Lining will stay firm and intact unlike other denture adhesives. For more details on Comfort Lining denture adhesives, visit our website at https://www.Comfort Lining