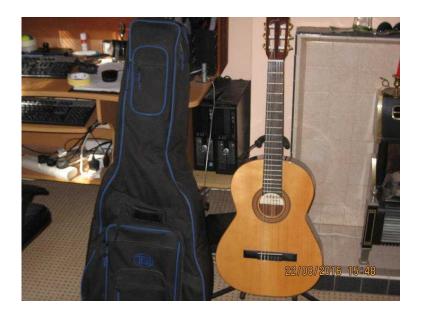

## **Classicl Guitar (90 GBP)**

Location South East, East Sussex https://www.freeadsz.co.uk/x-482442-z

Admira Sombra classical guitar, solid wood top, VGC, excellent tone, with thick padded.

|                                      |         |                                      |         | <u> </u>                             |         | 1                                    |         | Ι                                    |         | Ι                                    |         | 1                                    |         | 1                                    |         |                                      |         |                                      |         |
|--------------------------------------|---------|--------------------------------------|---------|--------------------------------------|---------|--------------------------------------|---------|--------------------------------------|---------|--------------------------------------|---------|--------------------------------------|---------|--------------------------------------|---------|--------------------------------------|---------|--------------------------------------|---------|
|                                      |         |                                      |         |                                      |         |                                      |         |                                      |         |                                      |         |                                      |         |                                      |         |                                      |         |                                      |         |
| https://www.freeadsz.co.uk/x<br>42-z | Classic |
| -4824                                | Guitar  |