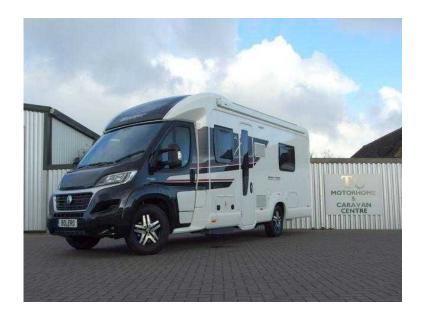

## Swift Bolero 2016 (64,450 GBP)

Location South East, Kent

https://www.freeadsz.co.uk/x-482584-z

Colour White/Black, Price £64,450, Mileage 0 miles, Category Manual, Year 0, THE SWIFT BOLERO 724 SB IS A 4 X BERTH LOW PROFILE COACHBUILT MOTORHOME, WITH LOW LEVEL FIXED REAR `FRENCH STYLE` DOUBLE BED, AND A FULL WIDTH REAR WASHROOM WITH SEPARATE SHOWER. JUST ONCE IN A WHILE YOU GET THE IMPRESSION THAT A PARTICULAR MANUFACTURER IS 'ABSOLUTELY' ON TOP OF THEIR GAME WITH EXCELLENT DESIGNS & BUILD QUALITY, IMPRESSIVE STANDARD SPECIFICATIONS, AND COMPETETIVE PRICING THE `STAND-OUT` MANUFACTURER AT THE MOMENT I WOULD SAY IS SWIFT TAKE A MOMENT TO CHECK OUT THIS EXCEPTIONAL 2017 MODEL YEAR VEHICLE With The Black Metallic Cab & New 'Black Edition' Graphics The 2017 Swift Bolero Is A Very Attractive Motorhome, With Excellent Standard Specifications And A High Quality Feel Throughout, The Bolero And The Rest Of The SWift Range Are Setting A Very High Bench Mark In Motorhome Production For 2016 With 100 Watt Solar Panel, 16\" Alloy Road Wheels, Enhanced SMART Plus Construction, Reversing Cameras, Thatcham Category 7 Tracker Retrieve System, Dimmabale LED Spotlights & Downlighters, NEW Low-Line Widetrack Al-Ko Chassis, & Bluetooth / GPRS Remote Control Functionality For The All New Swift Command System. ( Includes remote control / monitering of lighting, Water & Heating Systems ), Check out the details on Swift TV >>, ( here's the link ) http://www.swifttv.co.uk/video/swift-command-giving-you-more-control, Bed Sizes, Dinette Double Bed 2010 mm x 1210 mm (6 7\" x 4 0\"), Rear Double Bed (French Style) 1850 mm x 1300 mm (6 1\" x 4 3\"), Overall Dimensions, Overall Length 7770 mm (25 6\"), Overall Height 2790 mm (9° 2\"), Overall Width (Mirrors Folded In) 2380 mm (7° 10\"), Overall Width (Mirrors Extended ) 2870 mm ( 9 5 5 ), Technical Details, M.T.P.L.M. 4250 kg s, M.I.R.O. 3295 kg s, Payload 955 ka`s, <u>Vehicle</u> Detail<u>s. Chassis /</u> Base <u>Vehicle Fiat Ducato X2/50, Engi</u>ne 2287 cc 150 BHP EURO 6./.AD-\_