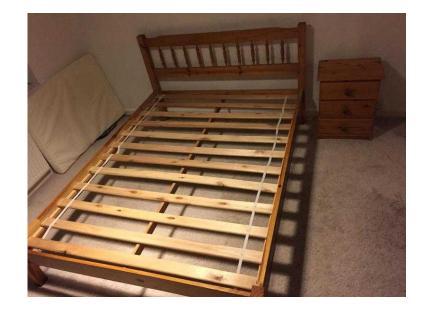

## Double bed (80 GBP)

Location **South East, West Sussex** https://www.freeadsz.co.uk/x-482658-z

Pine wooden double bed frame for sale. In good condition. Comes with mattress if.

| Double | Double  https://www.freeadsz.co.uk/x-58-z |
|--------|-------------------------------------------|-------------------------------------------|-------------------------------------------|-------------------------------------------|-------------------------------------------|-------------------------------------------|-------------------------------------------|-------------------------------------------|-------------------------------------------|
| bed    | bed                                       | bed<br>50. uk/x-4826                      | bed<br>30.uk/x-4826                       |                                           | bed<br>20. uk/x-4826                      | bed                                       | bed                                       | bed<br>:o.uk/x-4826                       | bed<br>30.uk/x-4826                       |