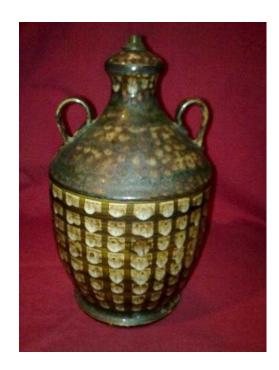

## **Iden Pottery Lamp base (22 GBP)**

Location **South East, East Sussex** https://www.freeadsz.co.uk/x-482686-z

Iden Pottery Lamp base,.

| Iden Pottery Lamp base  https://www.freeadsz.co.uk/x-4826 86-z | https://www.freeadsz.co.uk/x-4826<br>86-z | lden Pottery Lamp base | Iden Pottery Lamp base  https://www.freeadsz.co.uk/x-4826 86-z |
|----------------------------------------------------------------|-------------------------------------------|------------------------|----------------------------------------------------------------|----------------------------------------------------------------|----------------------------------------------------------------|----------------------------------------------------------------|----------------------------------------------------------------|----------------------------------------------------------------|----------------------------------------------------------------|----------------------------------------------------------------|