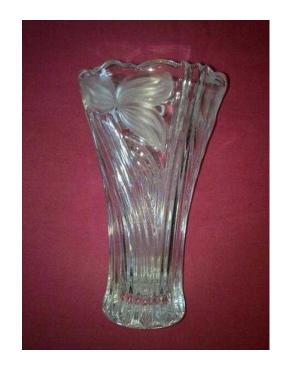

## Glass vase (9 GBP)

Location **South East, East Sussex** https://www.freeadsz.co.uk/x-482690-z

Clear glass vase, moulded and etched, 20cm

|        | Glass https://www.freeadsz.co.ul   | vase<br>/x-4826<br>vase |
|--------|------------------------------------|-------------------------|
|        | https://www.freeadsz.co.ul         | /x-4826                 |
|        | Glass                              | vase                    |
|        | https://www.freeadsz.co.uk<br>90-z | /x-4826                 |
|        | Glass                              | vase                    |
|        | https://www.freeadsz.co.ul<br>90-z | /x-4826                 |
|        | Glass                              | vase                    |
|        | https://www.freeadsz.co.ul         | /x-4826                 |
|        | Glass                              | vase                    |
|        | https://www.freeadsz.co.ul<br>90-z | /x-4826                 |
|        | Glass                              | vase                    |
|        | https://www.freeadsz.co.ul<br>90-z | /x-4826                 |
|        | Glass                              | vase                    |
| P.S.T. | https://www.freeadsz.co.ul         | /x-4826                 |
|        | Glass                              | vase                    |
|        | https://www.freeadsz.co.ul<br>90-z | /x-4826                 |
|        | Glass                              | vase                    |
|        | https://www.freeadsz.co.ul<br>90-z | /x-4826                 |